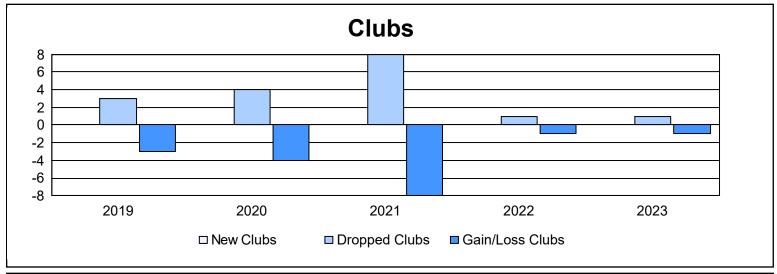

District 2 A1 As of June 2023 Cumulative

| Year      | New<br>Clubs | Dropped<br>Clubs | Gain/<br>Loss<br>Clubs | New<br>Members | Charter<br>Members | Reinstate<br>Members | Transfer<br>Members | Total<br>Member<br>Added | Total<br>Members<br>Dropped | Gain/<br>Loss<br>Members |
|-----------|--------------|------------------|------------------------|----------------|--------------------|----------------------|---------------------|--------------------------|-----------------------------|--------------------------|
| 2018-2019 | 0            | 3                | -3                     | 117            | 1                  | 8                    | 9                   | 135                      | 215                         | -80                      |
| 2019-2020 | 0            | 4                | -4                     | 93             | 0                  | 2                    | 3                   | 98                       | 204                         | -106                     |
| 2020-2021 | 0            | 8                | -8                     | 65             | 0                  | 4                    | 4                   | 73                       | 276                         | -203                     |
| 2021-2022 | 0            | 1                | -1                     | 146            | 2                  | 98                   | 3                   | 249                      | 194                         | 55                       |
| 2022-2023 | 0            | 1                | -1                     | 98             | 0                  | 4                    | 3                   | 105                      | 128                         | -23                      |
| Average   | 0            | 3                | -3                     | 104            | 1                  | 23                   | 4                   | 132                      | 203                         | -71                      |