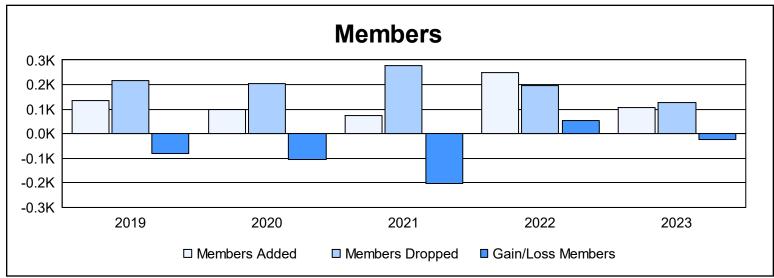

District 2 A1 As of June 2023 Cumulative

| Year      | New<br>Clubs | Dropped<br>Clubs | Gain/<br>Loss<br>Clubs | New<br>Members | Charter<br>Members | Reinstate<br>Members | Transfer<br>Members | Total<br>Member<br>Added | Total<br>Members<br>Dropped | Gain/<br>Loss<br>Members |
|-----------|--------------|------------------|------------------------|----------------|--------------------|----------------------|---------------------|--------------------------|-----------------------------|--------------------------|
| 2018-2019 | 0            | 3                | -3                     | 117            | 1                  | 8                    | 9                   | 135                      | 215                         | -80                      |
| 2019-2020 | 0            | 4                | -4                     | 93             | 0                  | 2                    | 3                   | 98                       | 204                         | -106                     |
| 2020-2021 | 0            | 8                | -8                     | 65             | 0                  | 4                    | 4                   | 73                       | 276                         | -203                     |
| 2021-2022 | 0            | 1                | -1                     | 146            | 2                  | 98                   | 3                   | 249                      | 194                         | 55                       |
| 2022-2023 | 0            | 1                | -1                     | 98             | 0                  | 4                    | 3                   | 105                      | 128                         | -23                      |
| Average   | 0            | 3                | -3                     | 104            | 1                  | 23                   | 4                   | 132                      | 203                         | -71                      |